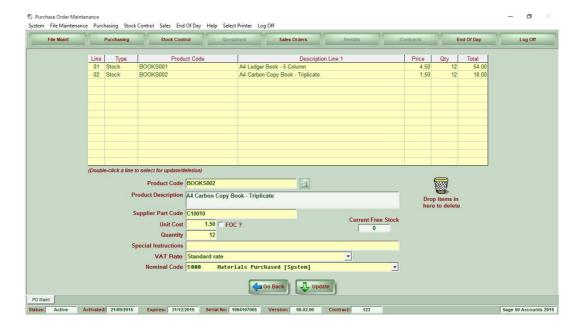

rder Maintenance             |
| Pro Forma      | Generate a ProForma Invoice         |
| SO Despatch    | Sales Order Despatch                |
| Picking Notes  | Print Picking Notes                 |
| Confirm Deliv  | Confirmation Of Delivery            |
| SO PoS         | Point Of Sales Order Entry          |
| SO Return      | Sales Order Returns Entry           |
| Enq Sales      | Sales Order Enquiry                 |
| Enq Invoice    | Sales Invoice Enquiry               |
| Sales Analysis | Sales Analysis Report (by Customer) |

#### 7. Products Maintenance (showing extra information used by Q-Stock)



#### 8. Sites Maintenance



## 9. Locations (within a Site) Maintenance



## 10. Purchase Order Maintenance (Order Header)



#### 11. Purchase Order Maintenance (Order Items)



## 12. Purchase Order Receipt (shows Site/Location that the stock is booked into)



#### 13. Purchase Order Enquiry



#### 14. Stock Enquiry By Location – Stock Valuation View



#### 15. Stock Enquiry By Location – Stock Record Detail View



#### 16. Stock Enquiry By Location - Movements View



17. Stock Enquiry By Product – Stock Valuation View (Stock Record Detail View & Movements View are the same as in the Stock Enquiry By Product)



18. Site Transfers (IBT)



#### 19. Location Transfer



# 20. Stock Enquiries By Product Showing Results Of Transfer





#### 21. Sales Order Maintenance - Header



#### 22. Sales Order Maintenance - Details



#### 23. Sales Order Maintenance - Summary



# 24. Sales Order Despatch (Shows all locations where the product is currently available)