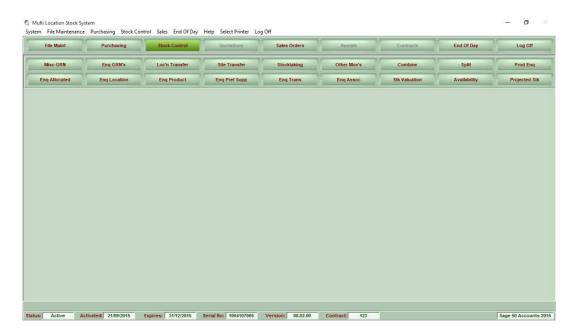

## 5. Stock Control Options

| Option         | Description                         |
|----------------|-------------------------------------|
| Misc GRN       | Miscellaneous GRN Entry             |
| Enq GRN's      | GRN Enquiry                         |
| Loc'n Transfer | Location Transfers Entry            |
| Site Transfer  | Site Transfers Entry                |
| Stocktaking    | Enter Stocktaking Results           |
| Other Mov's    | Other Stock Movements Entry         |
| Combine        | Combine Components                  |
| Split          | Split Components                    |
| Prod Enq       | Product Enquiry                     |
| Enq Alloc      | Allocated Stock Enquiry             |
| Enq Location   | Stock Enquiry By Location           |
| Enq Product    | Stock Enquiry By Product            |
| Enq Pref Supp  | Stock Enquiry By Preferred Supplier |
| Enq Trans      | Stock Movement Transactions Enquiry |
| Enq Assoc      | Associated Stock Enquiry            |
| Availability   | Stock Availability Report           |
| Projected Stk  | Projected Stock Position Report     |