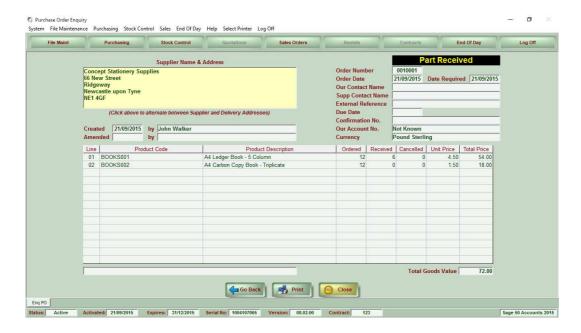

espatch                |
| Picking Notes  | Print Picking Notes                 |
| Confirm Deliv  | Confirmation Of Delivery            |
| SO PoS         | Point Of Sales Order Entry          |
| SO Return      | Sales Order Returns Entry           |
| Enq Sales      | Sales Order Enquiry                 |
| Enq Invoice    | Sales Invoice Enquiry               |
| Sales Analysis | Sales Analysis Report (by Customer) |

#### 7. Products Maintenance (showing extra information used by Q-Stock)



#### 8. Sites Maintenance



## 9. Locations (within a Site) Maintenance



## 10. Purchase Order Maintenance (Order Header)



#### 11. Purchase Order Maintenance (Order Items)



## 12. Purchase Order Receipt (shows Site/Location that the stock is booked into)



#### 13. Purchase Order Enquiry



#### 14. Stock Enquiry By Location – Stock Valuation View



#### 15. Stock Enquiry By Location – Stock Record Detail View



#### 16. Stock Enquiry By Location - Movements View



17. Stock Enquiry By Product – Stock Valuation View (Stock Record Detail View & Movements View are the same as in the Stock Enquiry By Product)



18. Site Transfers (IBT)



#### 19. Location Transfer



# 20. Stock Enquiries By Product Showing Results Of Transfer





#### 21. Sales Order Maintenance - Header



#### 22. Sales Order Maintenance - Details



#### 23. Sales Order Maintenance - Summary



# 24. Sales Order Despatch (Shows all locations where the product is currently available)