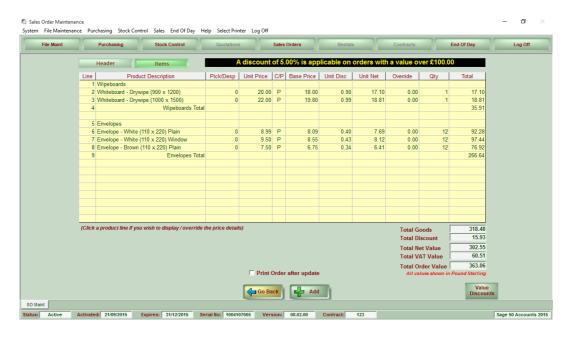

ase Order Maintenance (Order Header)



#### 11. Purchase Order Maintenance (Order Items)



## 12. Purchase Order Receipt (shows Site/Location that the stock is booked into)



#### 13. Purchase Order Enquiry



#### 14. Stock Enquiry By Location – Stock Valuation View



#### 15. Stock Enquiry By Location – Stock Record Detail View



#### 16. Stock Enquiry By Location - Movements View



17. Stock Enquiry By Product – Stock Valuation View (Stock Record Detail View & Movements View are the same as in the Stock Enquiry By Product)



18. Site Transfers (IBT)



#### 19. Location Transfer



# 20. Stock Enquiries By Product Showing Results Of Transfer





#### 21. Sales Order Maintenance - Header



#### 22. Sales Order Maintenance - Details



#### 23. Sales Order Maintenance - Summary



# 24. Sales Order Despatch (Shows all locations where the product is currently available)