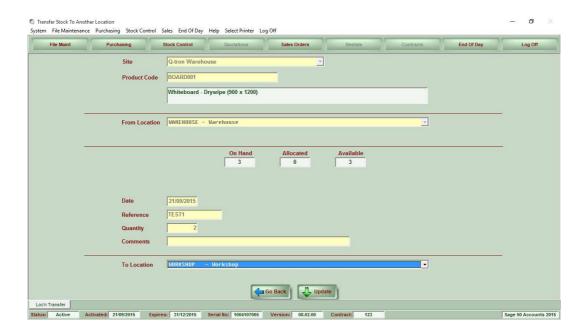

Sales Analysis Report (by Customer) |

#### 7. Products Maintenance (showing extra information used by Q-Stock)



#### 8. Sites Maintenance



## 9. Locations (within a Site) Maintenance



## 10. Purchase Order Maintenance (Order Header)



#### 11. Purchase Order Maintenance (Order Items)



## 12. Purchase Order Receipt (shows Site/Location that the stock is booked into)



#### 13. Purchase Order Enquiry



#### 14. Stock Enquiry By Location – Stock Valuation View



#### 15. Stock Enquiry By Location – Stock Record Detail View



#### 16. Stock Enquiry By Location - Movements View



17. Stock Enquiry By Product – Stock Valuation View (Stock Record Detail View & Movements View are the same as in the Stock Enquiry By Product)



18. Site Transfers (IBT)



#### 19. Location Transfer



# 20. Stock Enquiries By Product Showing Results Of Transfer





#### 21. Sales Order Maintenance - Header



#### 22. Sales Order Maintenance - Details



#### 23. Sales Order Maintenance - Summary



# 24. Sales Order Despatch (Shows all locations where the product is currently available)