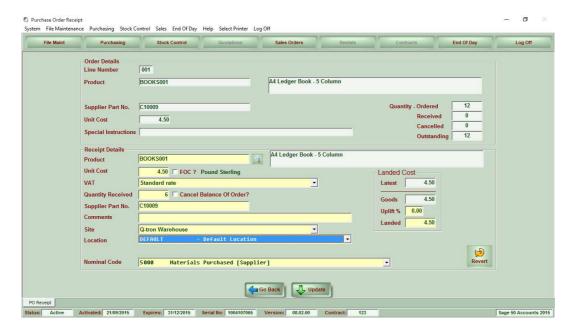

## 12. Purchase Order Receipt (shows Site/Location that the stock is booked into)