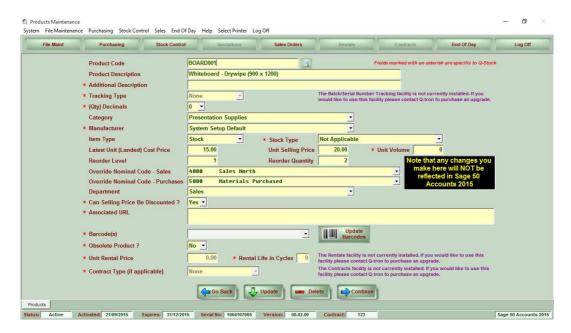

eport     |

# 6. Sales Order Options



| Option         | Description                         |
|----------------|-------------------------------------|
| SO Maint       | Sales Order Maintenance             |
| Pro Forma      | Generate a ProForma Invoice         |
| SO Despatch    | Sales Order Despatch                |
| Picking Notes  | Print Picking Notes                 |
| Confirm Deliv  | Confirmation Of Delivery            |
| SO PoS         | Point Of Sales Order Entry          |
| SO Return      | Sales Order Returns Entry           |
| Enq Sales      | Sales Order Enquiry                 |
| Enq Invoice    | Sales Invoice Enquiry               |
| Sales Analysis | Sales Analysis Report (by Customer) |

#### 7. Products Maintenance (showing extra information used by Q-Stock)



#### 8. Sites Maintenance



## 9. Locations (within a Site) Maintenance



## 10. Purchase Order Maintenance (Order Header)



#### 11. Purchase Order Maintenance (Order Items)



## 12. Purchase Order Receipt (shows Site/Location that the stock is booked into)



#### 13. Purchase Order Enquiry



#### 14. Stock Enquiry By Location – Stock Valuation View



#### 15. Stock Enquiry By Location – Stock Record Detail View



#### 16. Stock Enquiry By Location - Movements View



17. Stock Enquiry By Product – Stock Valuation View (Stock Record Detail View & Movements View are the same as in the Stock Enquiry By Product)



18. Site Transfers (IBT)



#### 19. Location Transfer



# 20. Stock Enquiries By Product Showing Results Of Transfer





#### 21. Sales Order Maintenance - Header