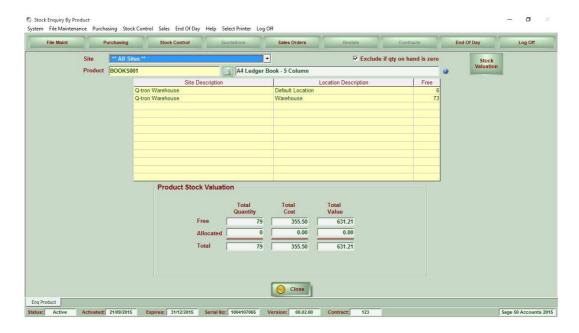

Sales Invoice Enquiry               |
| Sales Analysis | Sales Analysis Report (by Customer) |

#### 7. Products Maintenance (showing extra information used by Q-Stock)



#### 8. Sites Maintenance



## 9. Locations (within a Site) Maintenance



## 10. Purchase Order Maintenance (Order Header)



#### 11. Purchase Order Maintenance (Order Items)



## 12. Purchase Order Receipt (shows Site/Location that the stock is booked into)



#### 13. Purchase Order Enquiry



#### 14. Stock Enquiry By Location – Stock Valuation View



#### 15. Stock Enquiry By Location – Stock Record Detail View



#### 16. Stock Enquiry By Location - Movements View



17. Stock Enquiry By Product – Stock Valuation View (Stock Record Detail View & Movements View are the same as in the Stock Enquiry By Product)



18. Site Transfers (IBT)



#### 19. Location Transfer



# 20. Stock Enquiries By Product Showing Results Of Transfer





#### 21. Sales Order Maintenance - Header



#### 22. Sales Order Maintenance - Details



#### 23. Sales Order Maintenance - Summary



# 24. Sales Order Despatch (Shows all locations where the product is currently available)