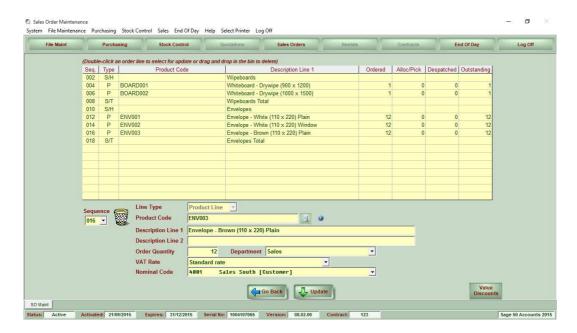

ns (within a Site) Maintenance



## 10. Purchase Order Maintenance (Order Header)



#### 11. Purchase Order Maintenance (Order Items)



## 12. Purchase Order Receipt (shows Site/Location that the stock is booked into)



#### 13. Purchase Order Enquiry



#### 14. Stock Enquiry By Location – Stock Valuation View



#### 15. Stock Enquiry By Location – Stock Record Detail View



#### 16. Stock Enquiry By Location - Movements View



17. Stock Enquiry By Product – Stock Valuation View (Stock Record Detail View & Movements View are the same as in the Stock Enquiry By Product)



18. Site Transfers (IBT)



#### 19. Location Transfer



# 20. Stock Enquiries By Product Showing Results Of Transfer





#### 21. Sales Order Maintenance - Header



#### 22. Sales Order Maintenance - Details



#### 23. Sales Order Maintenance - Summary



# 24. Sales Order Despatch (Shows all locations where the product is currently available)