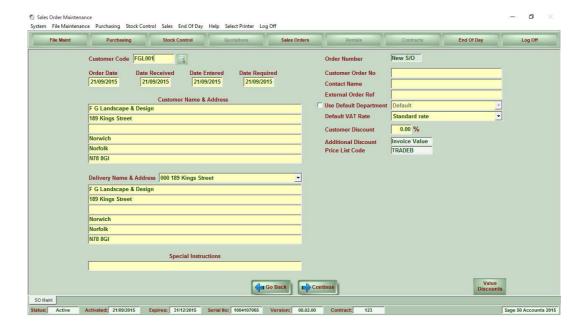

#### 8. Sites Maintenance



## 9. Locations (within a Site) Maintenance



## 10. Purchase Order Maintenance (Order Header)



#### 11. Purchase Order Maintenance (Order Items)



## 12. Purchase Order Receipt (shows Site/Location that the stock is booked into)



#### 13. Purchase Order Enquiry



#### 14. Stock Enquiry By Location – Stock Valuation View



#### 15. Stock Enquiry By Location – Stock Record Detail View



#### 16. Stock Enquiry By Location - Movements View



17. Stock Enquiry By Product – Stock Valuation View (Stock Record Detail View & Movements View are the same as in the Stock Enquiry By Product)



18. Site Transfers (IBT)



#### 19. Location Transfer



# 20. Stock Enquiries By Product Showing Results Of Transfer





#### 21. Sales Order Maintenance - Header



#### 22. Sales Order Maintenance - Details



#### 23. Sales Order Maintenance - Summary



# 24. Sales Order Despatch (Shows all locations where the product is currently available)