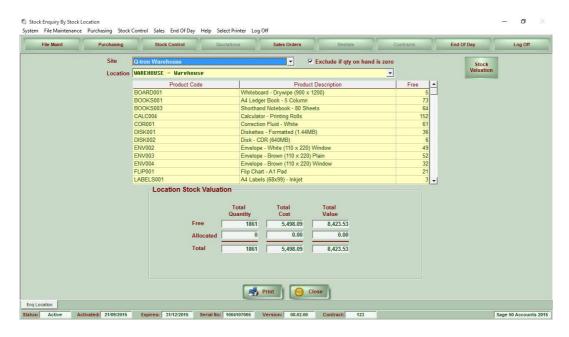

es                 |
| Confirm Deliv  | Confirmation Of Delivery            |
| SO PoS         | Point Of Sales Order Entry          |
| SO Return      | Sales Order Returns Entry           |
| Enq Sales      | Sales Order Enquiry                 |
| Enq Invoice    | Sales Invoice Enquiry               |
| Sales Analysis | Sales Analysis Report (by Customer) |

#### 7. Products Maintenance (showing extra information used by Q-Stock)



#### 8. Sites Maintenance



## 9. Locations (within a Site) Maintenance



## 10. Purchase Order Maintenance (Order Header)



#### 11. Purchase Order Maintenance (Order Items)



## 12. Purchase Order Receipt (shows Site/Location that the stock is booked into)



#### 13. Purchase Order Enquiry



#### 14. Stock Enquiry By Location – Stock Valuation View



#### 15. Stock Enquiry By Location – Stock Record Detail View



#### 16. Stock Enquiry By Location - Movements View



17. Stock Enquiry By Product – Stock Valuation View (Stock Record Detail View & Movements View are the same as in the Stock Enquiry By Product)



18. Site Transfers (IBT)



#### 19. Location Transfer



# 20. Stock Enquiries By Product Showing Results Of Transfer





#### 21. Sales Order Maintenance - Header



#### 22. Sales Order Maintenance - Details



#### 23. Sales Order Maintenance - Summary



# 24. Sales Order Despatch (Shows all locations where the product is currently available)