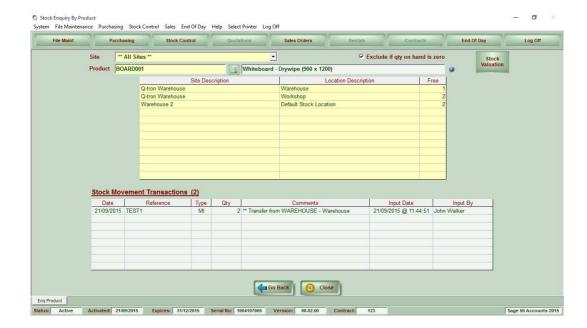

e (showing extra information used by Q-Stock)



#### 8. Sites Maintenance



## 9. Locations (within a Site) Maintenance



## 10. Purchase Order Maintenance (Order Header)



#### 11. Purchase Order Maintenance (Order Items)



## 12. Purchase Order Receipt (shows Site/Location that the stock is booked into)



#### 13. Purchase Order Enquiry



#### 14. Stock Enquiry By Location – Stock Valuation View



#### 15. Stock Enquiry By Location – Stock Record Detail View



#### 16. Stock Enquiry By Location - Movements View



17. Stock Enquiry By Product – Stock Valuation View (Stock Record Detail View & Movements View are the same as in the Stock Enquiry By Product)



18. Site Transfers (IBT)



#### 19. Location Transfer



# 20. Stock Enquiries By Product Showing Results Of Transfer





#### 21. Sales Order Maintenance - Header



#### 22. Sales Order Maintenance - Details



#### 23. Sales Order Maintenance - Summary



# 24. Sales Order Despatch (Shows all locations where the product is currently available)