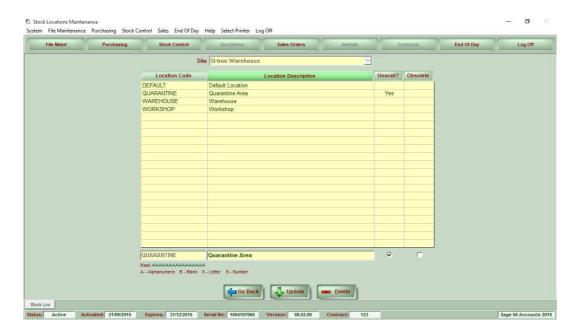

|
|----------------|-------------------------------------|
| SO Maint       | Sales Order Maintenance             |
| Pro Forma      | Generate a ProForma Invoice         |
| SO Despatch    | Sales Order Despatch                |
| Picking Notes  | Print Picking Notes                 |
| Confirm Deliv  | Confirmation Of Delivery            |
| SO PoS         | Point Of Sales Order Entry          |
| SO Return      | Sales Order Returns Entry           |
| Enq Sales      | Sales Order Enquiry                 |
| Enq Invoice    | Sales Invoice Enquiry               |
| Sales Analysis | Sales Analysis Report (by Customer) |

#### 7. Products Maintenance (showing extra information used by Q-Stock)



#### 8. Sites Maintenance



## 9. Locations (within a Site) Maintenance



## 10. Purchase Order Maintenance (Order Header)



#### 11. Purchase Order Maintenance (Order Items)



## 12. Purchase Order Receipt (shows Site/Location that the stock is booked into)



#### 13. Purchase Order Enquiry



#### 14. Stock Enquiry By Location – Stock Valuation View



#### 15. Stock Enquiry By Location – Stock Record Detail View



#### 16. Stock Enquiry By Location - Movements View



17. Stock Enquiry By Product – Stock Valuation View (Stock Record Detail View & Movements View are the same as in the Stock Enquiry By Product)



18. Site Transfers (IBT)



#### 19. Location Transfer



# 20. Stock Enquiries By Product Showing Results Of Transfer





#### 21. Sales Order Maintenance - Header



#### 22. Sales Order Maintenance - Details



#### 23. Sales Order Maintenan