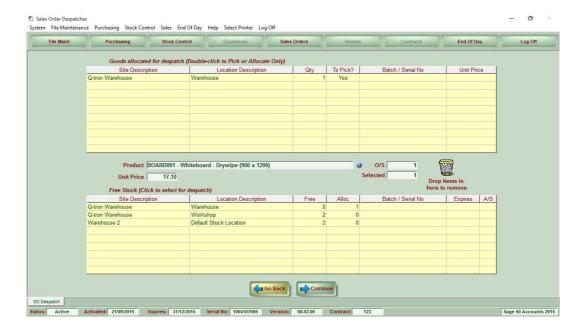

# 24. Sales Order Despatch (Shows all locations where the product is currently available)