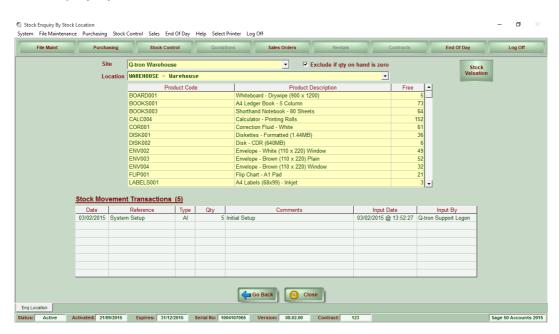

#### 16. Stock Enquiry By Location - Movements View

17. Stock Enquiry By Product – Stock Valuation View (Stock Record Detail View & Movements View are the same as in the Stock Enquiry By Product)

18. Site Transfers (IBT)