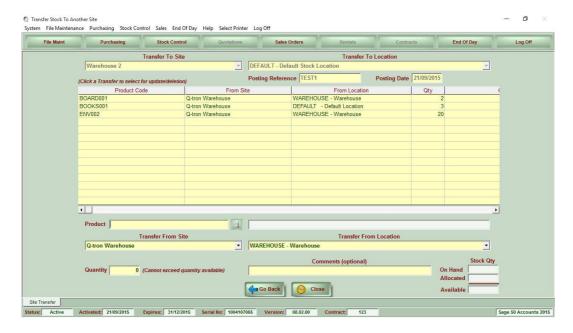

#### 16. Stock Enquiry By Location - Movements View

17. Stock Enquiry By Product – Stock Valuation View (Stock Record Detail View & Movements View are the same as in the Stock Enquiry By Product)

18. Site Transfers (IBT)