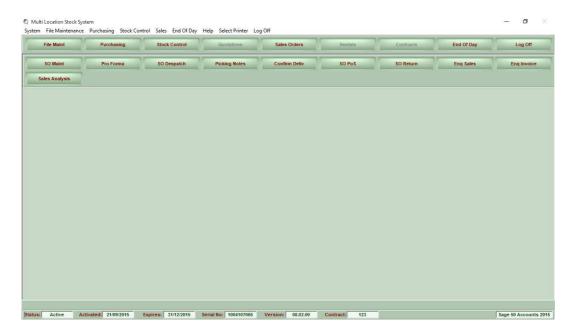

# 6. Sales Order Options

| Option         | Description                         |
|----------------|-------------------------------------|
| SO Maint       | Sales Order Maintenance             |
| Pro Forma      | Generate a ProForma Invoice         |
| SO Despatch    | Sales Order Despatch                |
| Picking Notes  | Print Picking Notes                 |
| Confirm Deliv  | Confirmation Of Delivery            |
| SO PoS         | Point Of Sales Order Entry          |
| SO Return      | Sales Order Returns Entry           |
| Enq Sales      | Sales Order Enquiry                 |
| Enq Invoice    | Sales Invoice Enquiry               |
| Sales Analysis | Sales Analysis Report (by Customer) |