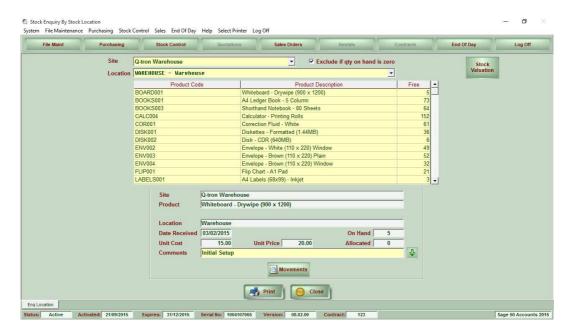

|
| SO PoS         | Point Of Sales Order Entry          |
| SO Return      | Sales Order Returns Entry           |
| Enq Sales      | Sales Order Enquiry                 |
| Enq Invoice    | Sales Invoice Enquiry               |
| Sales Analysis | Sales Analysis Report (by Customer) |

#### 7. Products Maintenance (showing extra information used by Q-Stock)



#### 8. Sites Maintenance



## 9. Locations (within a Site) Maintenance



## 10. Purchase Order Maintenance (Order Header)



#### 11. Purchase Order Maintenance (Order Items)



## 12. Purchase Order Receipt (shows Site/Location that the stock is booked into)



#### 13. Purchase Order Enquiry



#### 14. Stock Enquiry By Location – Stock Valuation View



#### 15. Stock Enquiry By Location – Stock Record Detail View



#### 16. Stock Enquiry By Location - Movements View



17. Stock Enquiry By Product – Stock Valuation View (Stock Record Detail View & Movements View are the same as in the Stock Enquiry By Product)



18. Site Transfers (IBT)



#### 19. Location Transfer



# 20. Stock Enquiries By Product Showing Results Of Transfer





#### 21. Sales Order Maintenance - Header



#### 22. Sales Order Maintenance - Details



#### 23. Sales Order Maintenance - Summary



# 24. Sales Order Despatch (Shows all locations where the product is currently available)