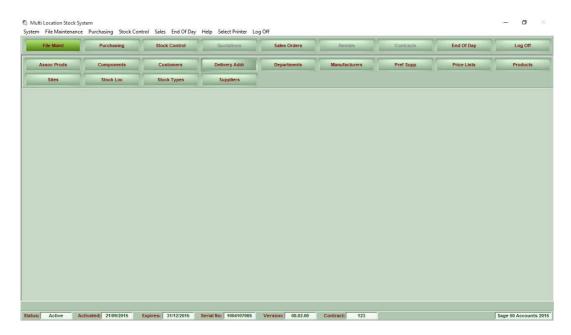

# 3. File Maintenance Menu Options

| Option        | Description                     |
|---------------|---------------------------------|
| Assoc Prods   | Associated Products Maintenance |
| Components    | Components Maintenance          |
| Customers     | Customers Maintenance           |
| Delivery Addr | Delivery Addresses Maintenance  |
| Departments   | Departments Maintenance         |
| Manufacturers | Manufacturers Maintenance       |
| Pref Supp     | Preferred Suppliers Maintenance |
| Price Lists   | Price Lists Maintenance         |
| Products      | Products Maintenance            |
| Sites         | Sites Maintenance               |
| Stock Loc     | Stock Locations Maintenance     |
| Suppliers     | Suppliers Maintenance           |