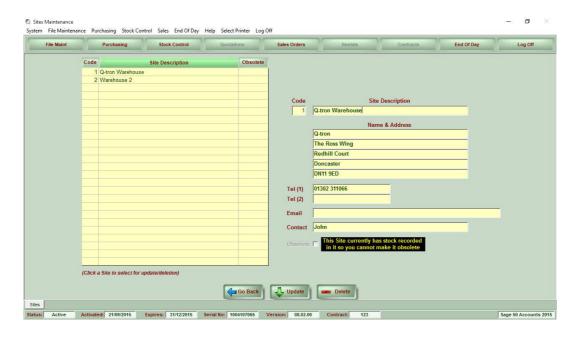

Options



| Option         | Description                         |
|----------------|-------------------------------------|
| SO Maint       | Sales Order Maintenance             |
| Pro Forma      | Generate a ProForma Invoice         |
| SO Despatch    | Sales Order Despatch                |
| Picking Notes  | Print Picking Notes                 |
| Confirm Deliv  | Confirmation Of Delivery            |
| SO PoS         | Point Of Sales Order Entry          |
| SO Return      | Sales Order Returns Entry           |
| Enq Sales      | Sales Order Enquiry                 |
| Enq Invoice    | Sales Invoice Enquiry               |
| Sales Analysis | Sales Analysis Report (by Customer) |

#### 7. Products Maintenance (showing extra information used by Q-Stock)



#### 8. Sites Maintenance



## 9. Locations (within a Site) Maintenance



## 10. Purchase Order Maintenance (Order Header)



#### 11. Purchase Order Maintenance (Order Items)



## 12. Purchase Order Receipt (shows Site/Location that the stock is booked into)



#### 13. Purchase Order Enquiry



#### 14. Stock Enquiry By Location – Stock Valuation View



#### 15. Stock Enquiry By Location – Stock Record Detail View



#### 16. Stock Enquiry By Location - Movements View



17. Stock Enquiry By Product – Stock Valuation View (Stock Record Detail View & Movements View are the same as in the Stock Enquiry By Product)



18. Site Transfers (IBT)



#### 19. Location Transfer



# 20. Stock Enquiries By Product Showing Results Of Transfer





#### 21. Sales Order Maintenance - Header



#### 22. Sales Order Maintena