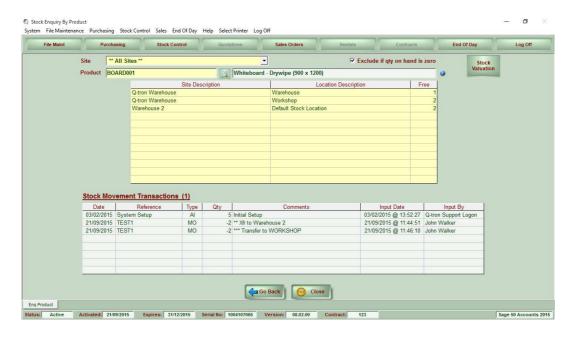

nce (showing extra information used by Q-Stock)



#### 8. Sites Maintenance



## 9. Locations (within a Site) Maintenance



## 10. Purchase Order Maintenance (Order Header)



#### 11. Purchase Order Maintenance (Order Items)



## 12. Purchase Order Receipt (shows Site/Location that the stock is booked into)



#### 13. Purchase Order Enquiry



#### 14. Stock Enquiry By Location – Stock Valuation View



#### 15. Stock Enquiry By Location – Stock Record Detail View



#### 16. Stock Enquiry By Location - Movements View



17. Stock Enquiry By Product – Stock Valuation View (Stock Record Detail View & Movements View are the same as in the Stock Enquiry By Product)



18. Site Transfers (IBT)



#### 19. Location Transfer



# 20. Stock Enquiries By Product Showing Results Of Transfer





#### 21. Sales Order Maintenance - Header



#### 22. Sales Order Maintenance - Details



#### 23. Sales Order Maintenance - Summary



# 24. Sales Order Despatch (Shows all locations where the product is currently available)