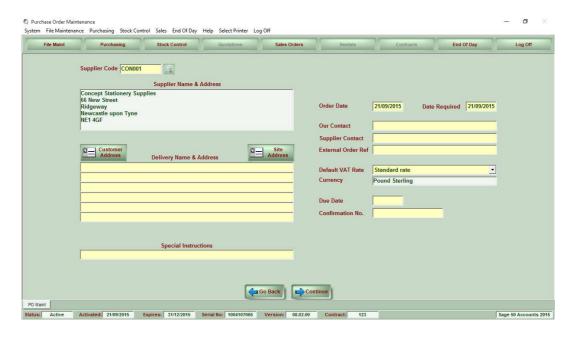

-------------------------|
| SO Maint       | Sales Order Maintenance             |
| Pro Forma      | Generate a ProForma Invoice         |
| SO Despatch    | Sales Order Despatch                |
| Picking Notes  | Print Picking Notes                 |
| Confirm Deliv  | Confirmation Of Delivery            |
| SO PoS         | Point Of Sales Order Entry          |
| SO Return      | Sales Order Returns Entry           |
| Enq Sales      | Sales Order Enquiry                 |
| Enq Invoice    | Sales Invoice Enquiry               |
| Sales Analysis | Sales Analysis Report (by Customer) |

#### 7. Products Maintenance (showing extra information used by Q-Stock)



#### 8. Sites Maintenance



## 9. Locations (within a Site) Maintenance



## 10. Purchase Order Maintenance (Order Header)



#### 11. Purchase Order Maintenance (Order Items)



## 12. Purchase Order Receipt (shows Site/Location that the stock is booked into)



#### 13. Purchase Order Enquiry



#### 14. Stock Enquiry By Location – Stock Valuation View



#### 15. Stock Enquiry By Location – Stock Record Detail View



#### 16. Stock Enquiry By Location - Movements View



17. Stock Enquiry By Product – Stock Valuation View (Stock Record Detail View & Movements View are the same as in the Stock Enquiry By Product)



18. Site Transfers (IBT)



#### 19. Location Transfer



# 20. Stock Enquiries By Product Showing Results Of Transfer





#### 21. Sales Order Maintenance - Header



#### 22. Sales Order Maintenance - Details



#### 23. Sales Order Maintenance - Summary



# 24. Sales Order Despatch (Shows al