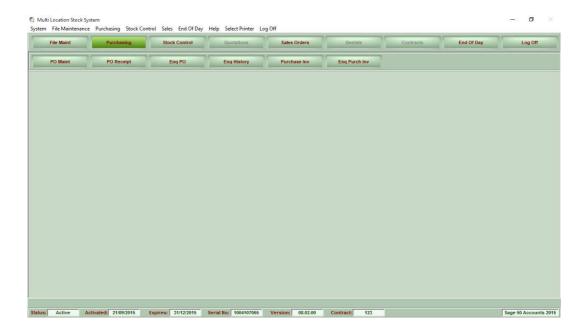

# 4. Purchasing Menu Options

| Option       | Description                |
|--------------|----------------------------|
| PO Maint     | Purchase Order Maintenance |
| PO Receipt   | Purchase Order Receipt     |
| Enq PO       | Purchase Order Enquiry     |
| Enq History  | Purchase History Enquiry   |
| Purchase Inv | Purchase Invoice Entry     |